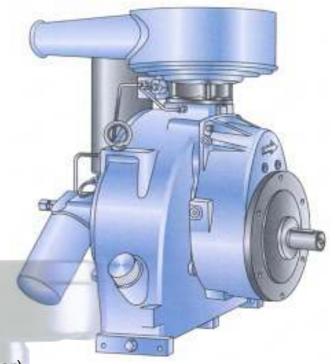

#### **ALN 100-3**

ALN Series of Screw Compressor covers compressor from 3kw to 132 kw machines. These type of compressors are compact in size & high in reliability.

## **Operating Range**

Power Range.....34Kw

Capacity Upto.....4.5m3/min

Pressure Max.....15Bar (can be adjusted at 8Bar)

Speed Max.....8000rpm