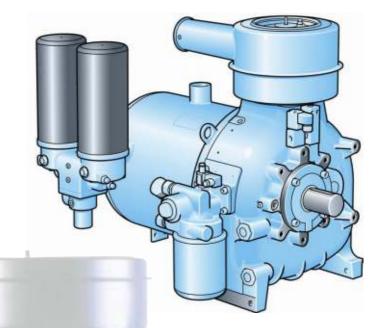

#### **ALN 200**

ALN Series of Screw Compressor covers compressor from 3kw to 132 kw machines. These type of compressors are compact in size & high in reliability.

## **Operating Range**

Power Range......75Kw

Capacity Upto.....11.5m3/min

Pressure Max.....13Bar (can be adjusted at 8Bar)