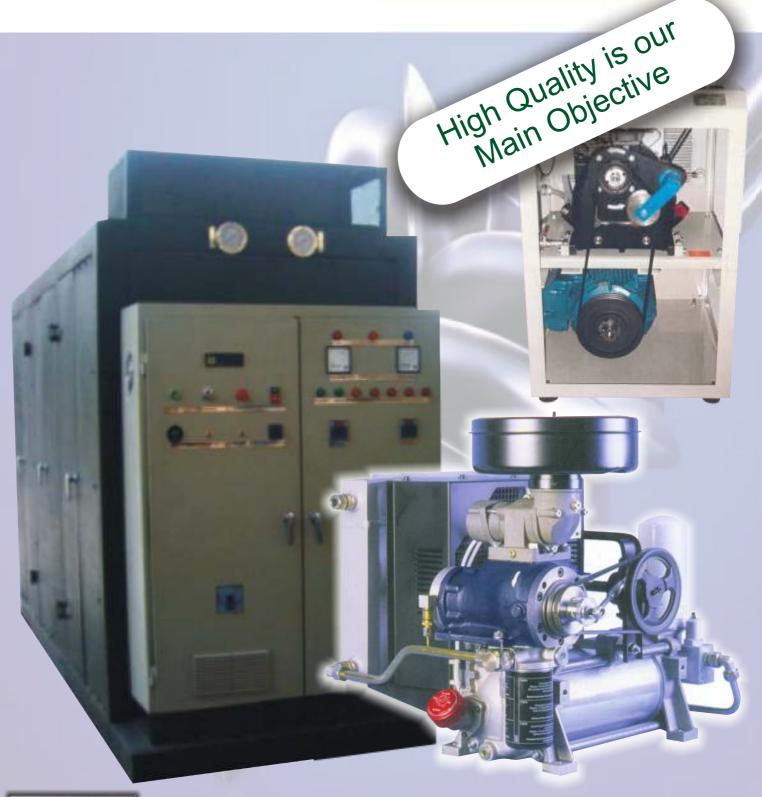

#### **ALN 100-3**

ALN Series of Screw Compressor covers compressor from 3kw to 132 kw machines. These type of compressors are compact in size & high in reliability.

#### **ALN 200**

ALN Series of Screw Compressor covers compressor from 3kw to 132 kw machines. These type of compressors are compact in size & high in reliability.

## **Spare Parts**

Original Spares can be ordered with machine or on request.

## **Control (Optional)**

A PLC Base control (Siemens) offered for high power machine 40kw & above in order to keep continuous monitoring of system with option to communicate with other system.