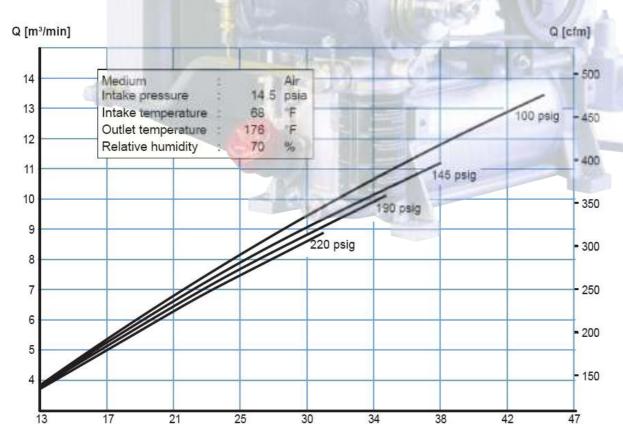

we have a good list of our valuable clients & our team of experts is available to solve your needs of compressed air / gasses.





#### **ALN 100-3**

ALN Series of Screw Compressor covers compressor from 3kw to 132 kw machines. These type of compressors are compact in size & high in reliability.

## **Operating Range**

Power Range.....34Kw

Capacity Upto.....4.5m3/min

Pressure Max.....15Bar (can be adjusted at 8Bar)

Speed Max.....8000rpm

## **Performance Data**







#### **ALN 200**

ALN Series of Screw Compressor covers compressor from 3kw to 132 kw machines. These type of compressors are compact in size & high in reliability.



## **Operating Range**

Power Range......75Kw

Capacity Upto.....11.5m3/min

Pressure Max.....13Bar (can be adjusted at 8Bar)

## **Performance Data**





## **Spare Parts**

Original Spares can be ordered with machine or on request.



## **Control (Optional)**

A PLC Base control (Siemens) offered for high power machine 40kw & above in order to keep continuous monitoring of system with option to communicate with other system.