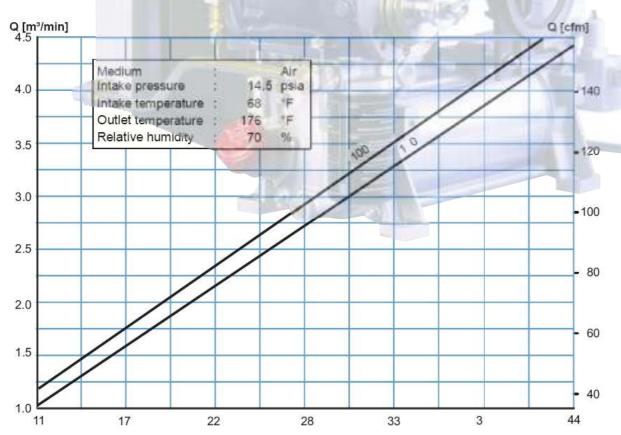

## **Operating Range**

Power Range.....34Kw

Capacity Upto.....4.5m3/min

Pressure Max.....15Bar (can be adjusted at 8Bar)

Speed Max.....8000rpm

## **Performance Data**

## **Operating Range**

Power Range......75Kw

Capacity Upto.....11.5m3/min

Pressure Max.....13Bar (can be adjusted at 8Bar)