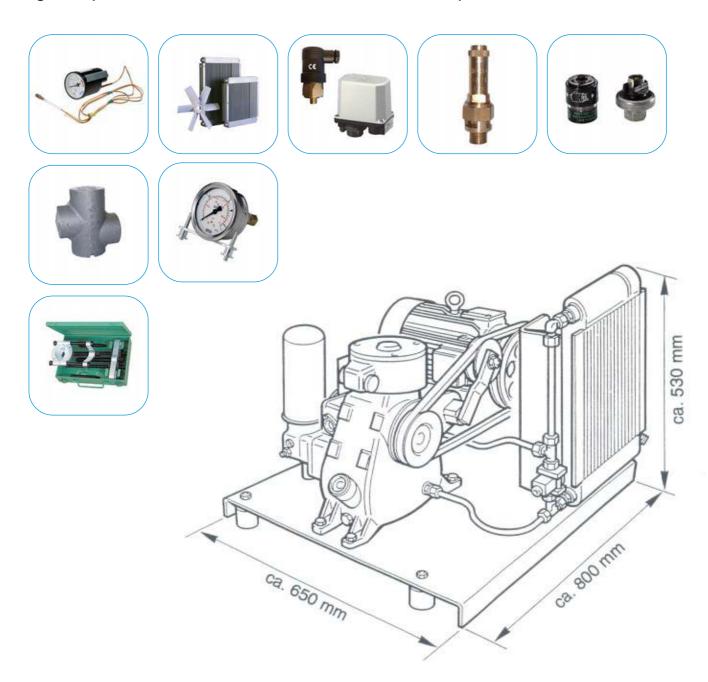

## **Spare Parts**

Original Spares can be ordered with machine or on request.

## **Control (Optional)**

A PLC Base control (Siemens) offered for high power machine 40kw & above in order to keep continuous monitoring of system with option to communicate with other system.