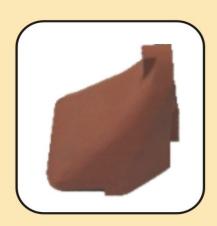

# **CASTING FERROUS**& NON-FERROUS

Casting Ferrous and Non Ferrous Parts by means of sand or gravity casting.

Casting Non Ferrous (Aluminium Alloy) Parts by High Pressure Injection Molding.