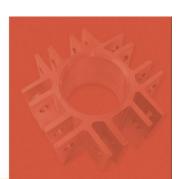

# **CASTING FERROUS**& NON-FERROUS

Casting Ferrous and Non Ferrous Parts by means of sand or gravity casting.

Casting Non Ferrous (Aluminium Alloy) Parts by High Pressure Injection Molding.