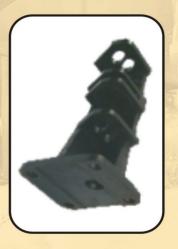

# **CASTING FERROUS**& NON-FERROUS

Casting Ferrous and Non Ferrous Parts by means of sand or gravity casting.

Casting Non Ferrous (Aluminium Alloy) Parts by High Pressure Injection Molding.