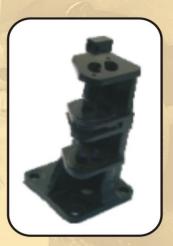

# **CASTING FERROUS**& NON-FERROUS

Casting Ferrous and Non Ferrous Parts by means of sand or gravity casting.

Casting Non Ferrous (Aluminium Alloy) Parts by High Pressure Injection Molding.