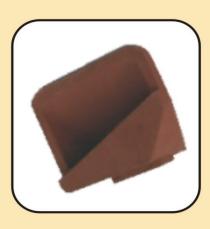

# **CASTING FERROUS**& NON-FERROUS

Casting Ferrous and Non Ferrous Parts by means of sand or gravity casting.

Casting Non Ferrous (Aluminium Alloy) Parts by High Pressure Injection Molding.