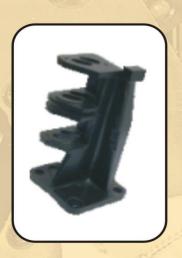

# **CASTING FERROUS**& NON-FERROUS

Casting Ferrous and Non Ferrous Parts by means of sand or gravity casting.

Casting Non Ferrous (Aluminium Alloy) Parts by High Pressure Injection Molding.